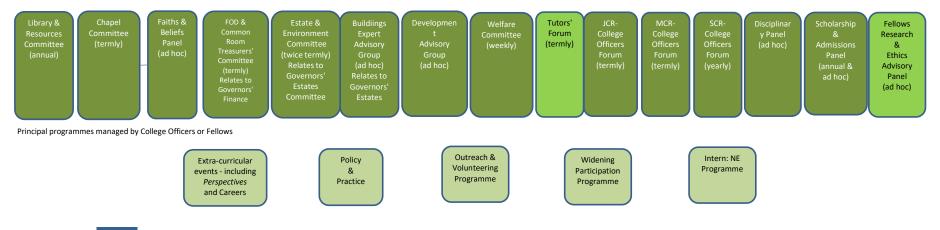

## St Chad's College, Durham Management Organogram - 21st February 2022

College Committees managed by Governors

College Management & Advisory Committees managed by the Principal or College Officers. Mid-Green shows reporting to Governors

Key

The Principal, a Governor of the College

Committees, Panels and Advisory Groups led by the Principal or College Officers, including those with responsibilities delegated by Governors' College committees Constituencies, Panels or Forums of Institutions within the College Community: Fellows, Tutors, Scholars, Students and Alumni College Programmes