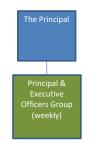

## St Chad's College, Durham Management Organogram - 21st February 2022

College Committees managed by Governors

College Management & Advisory Committees managed by the Principal or College Officers. Mid-Green shows reporting to Governors

Key

The Principal, a Governor of the College

Committees, Panels and Advisory Groups led by the Principal or College Officers, including those with responsibilities delegated by Governors' College committees Constituencies, Panels or Forums of Institutions within the College Community: Fellows, Tutors, Scholars, Students and Alumni College Programmes