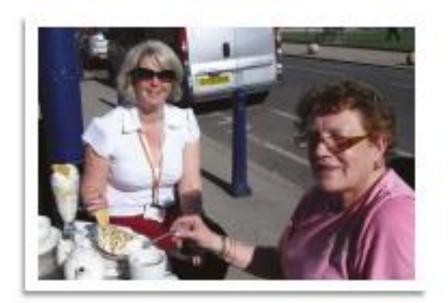

#### **Befriending**

There are many people who are isolated and lonely. This can lead to them being referred to our Befriending Service. Often, our volunteers can be the only friendly face a customer sees in days.

#### **Befriending**

Jackie is my friend, she makes me feel good. She took me to the ice cream parlour and I had never been before. She motivated me to think how much I spent on cigarettes.

Jackie is very friendly, she talks to people as if she has known you all of her life. I really look forward to her coming.

Mary Carr