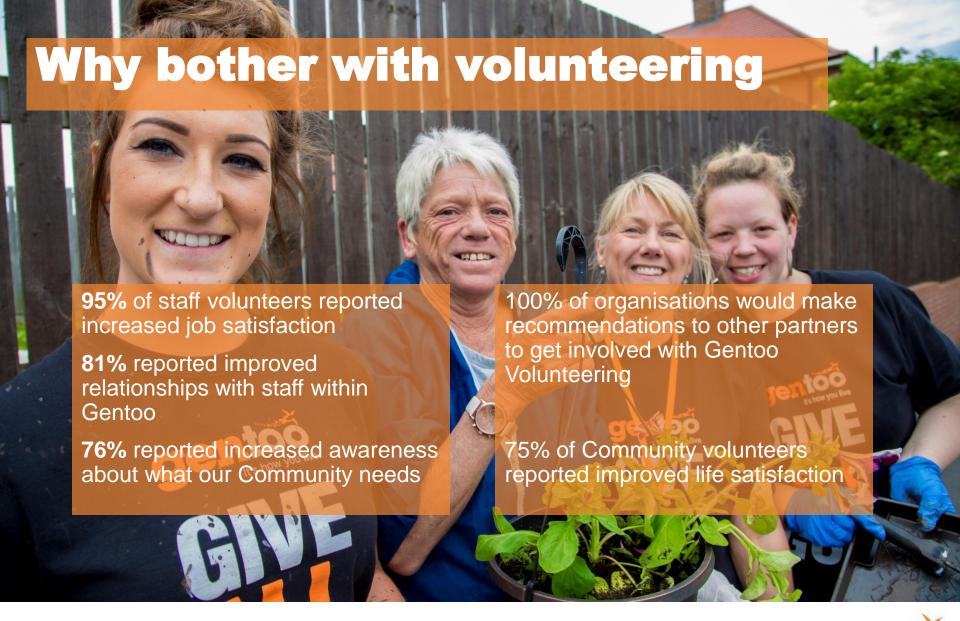

the better

#### Volunteering at Gentoo



#### Employee Volunteers

Gentoo encourages and supports employees who would like to get involved in volunteering projects alongside their normal day job. Employee volunteers are significantly more likely to feel pride about their workplace. There is an impact on motivation, skills development and team working



#### **Customer Volunteers**

Gentoo empowers local residents to learn new skills and get involved with their community. Volunteering is a vital part of engaging with and strengthening neighbourhoods and communities and raises individual's aspirations and goals



#### Corporate Volunteers

Working with partners who wish to get involved with our volunteering schemes or would like us to organise a volunteering project on their behalf









### **Examples of Gentoo Volunteering Opportunities**





#### **Gentoo Volunteering Mash-up Video**





#### **Gentoo Reading in Schools Programme Video**



#### **Befriending**

There are many people who are isolated and lonely. This can lead to them being referred to our Befriending Service. Often, our volunteers can be the only friendly face a customer sees in days.



#### **Befriending**

Jackie is my friend, she makes me feel good. She took me to the ice cream parlour and I had never been before. She motivated me to think how much I spent on cigarettes.

Jackie is very friendly, she talks to people as if she has known you all of her life. I really look forward to her coming.

Mary Carr







#### Who we work with....























Your postcode should not influence