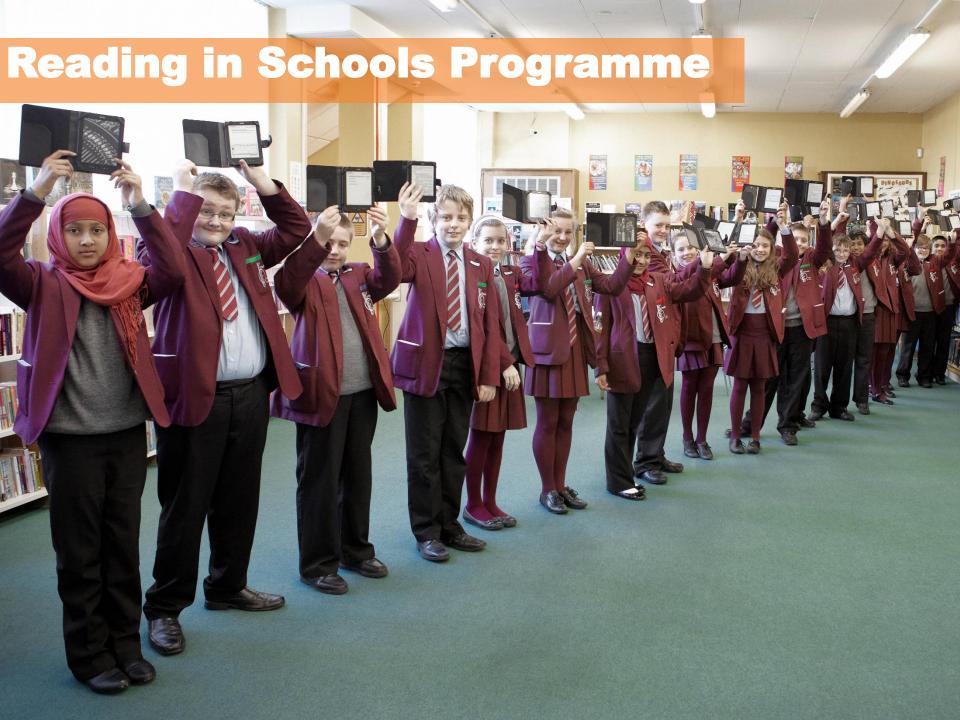

who would like to get involved in volunteering projects alongside their normal day job. Employee volunteers are significantly more likely to feel pride about their workplace. There is an impact on motivation, skills development and team working



#### **Customer Volunteers**

Gentoo empowers local residents to learn new skills and get involved with their community. Volunteering is a vital part of engaging with and strengthening neighbourhoods and communities and raises individual's aspirations and goals



#### Corporate Volunteers

Working with partners who wish to get involved with our volunteering schemes or would like us to organise a volunteering project on their behalf









### **Examples of Gentoo Volunteering Opportunities**





#### **Gentoo Volunteering Mash-up Video**





#### **Gentoo Reading in Schools Programme Video**



#### **Befriending**

There are many people who are isolated and lonely. This can lead to them being referred to our Befriending Service. Often, our volunteers can be the only friendly face a customer sees in days.



#### **Befriending**

Jackie is my friend, she makes me feel good. She took me to the ice cream parlour and I had never been before. She motivated me to think how much I spent on cigarettes.

Jackie is very friendly, she talks to people as if she has known you all of her life. I really look forward to her coming.

Mary Carr







#### Who we work with....























Your postcode should not influence your life expectancy.

Its information for your postman.

Not for a targeted marketing campaign for an undert