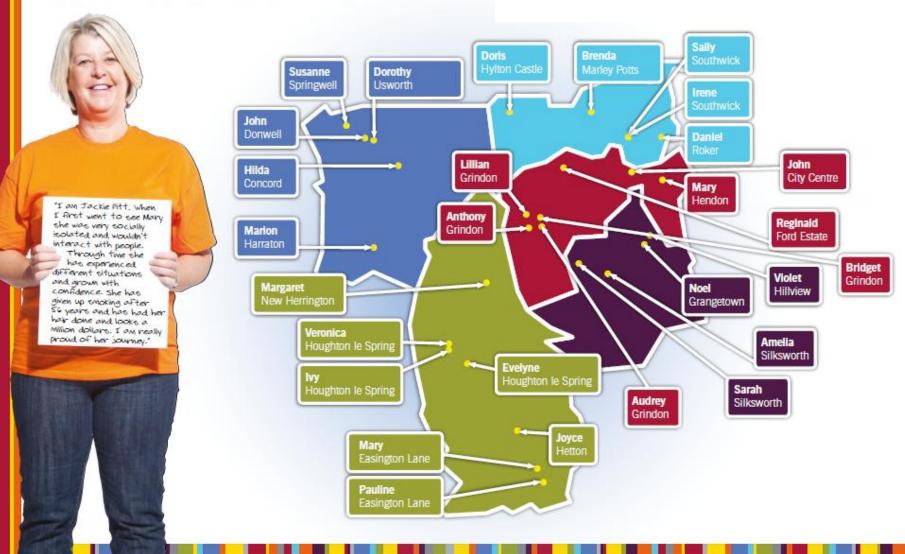

#### **Befriending**

There are many people who are isolated and lonely. This can lead to them being referred to our Befriending Service. Often, our volunteers can be the only friendly face a customer sees in days.

#### **Befriending**

Jackie is my friend, she makes me feel good. She took me to the ice cream parlour and I had never been before. She motivated me to think how much I spent on cigarettes.

Jackie is very friendly, she talks to people as if she has known you all of her life. I really look forward to her coming.

Mary Carr